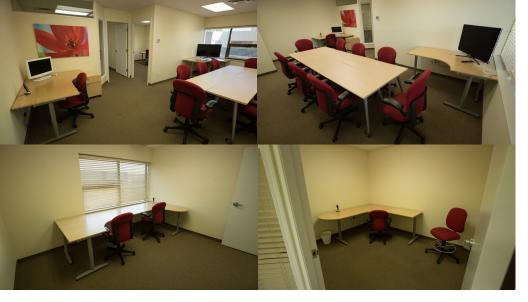

The studio space also **includes folding 6' tables and chairs** for workshops or events.

The main floor also has a **300 sq ft lounge** ideal for quiet meetings or talent holding. There is also a **wheelchair accessible** bathroom.

The upper level is 660 sq ft with two closed door offices suitable for Wardrobe, hair, makeup, editing or production offices. A large **meeting room** with a 42' LCD monitor with wireless streaming access is ideal for training sessions, meetings or talent holding area.