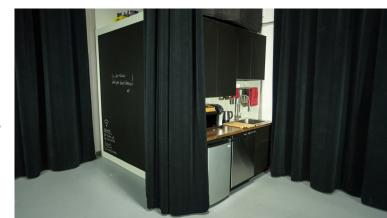

There is a **galley kitchenette** with coffee maker, microwave, fridge, kettle, sink and dishwasher. The wall adjacent to the kitchen in a **black chalkboard** great for brainstorming or as a unique background set.