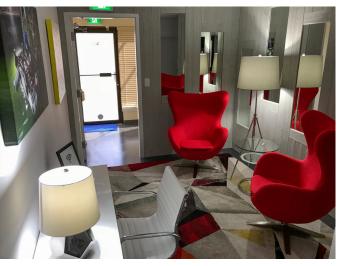

The upper level is 660 sq ft with two closed door offices suitable for Wardrobe, hair, makeup, editing or production offices. A large **meeting room** with a 42' LCD monitor with wireless streaming access is ideal for training sessions, meetings or talent holding area.