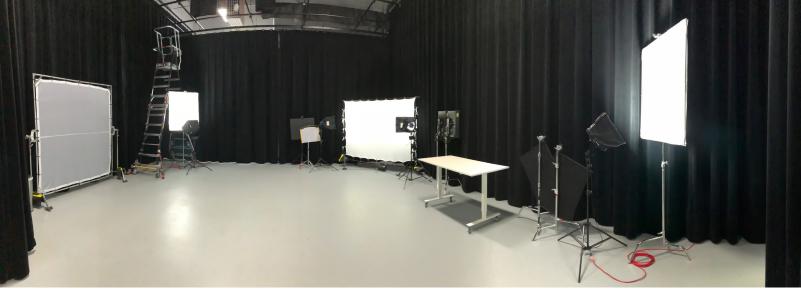

A **1200 square foot free-span studio** with a 24' ceiling, a 24'x24'x16' high **pipe grid** and a level load 10'x14' insulated overhead garage door.

The walls are surrounded with **19' traveling 20oz black velour draperies** and the ceiling has a custom designed **sound baffling system**.

The studio space also **includes folding 6' tables and chairs** for workshops or events.

The main floor also has a **300 sq ft lounge** ideal for quiet meetings or talent holding. There is also a **wheelchair accessible** bathroom.