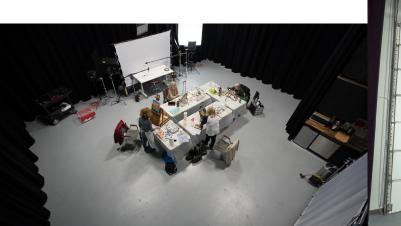

A **1200 square foot free-span studio** with a 24' ceiling, a 24'x24'x16' high **pipe grid** and a level load 10'x14' insulated overhead garage door.

The walls are surrounded with **19' traveling 20oz black velour draperies** and the ceiling has a custom designed **sound baffling system**.