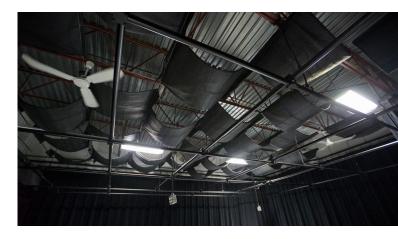

A **1200 square foot free-span studio** with a 24' ceiling, a 24'x24'x16' high **pipe grid** and a level load 10'x14' insulated overhead garage door.

The walls are surrounded with **19' traveling 20oz black velour draperies** and the ceiling has a custom designed **sound baffling system**.